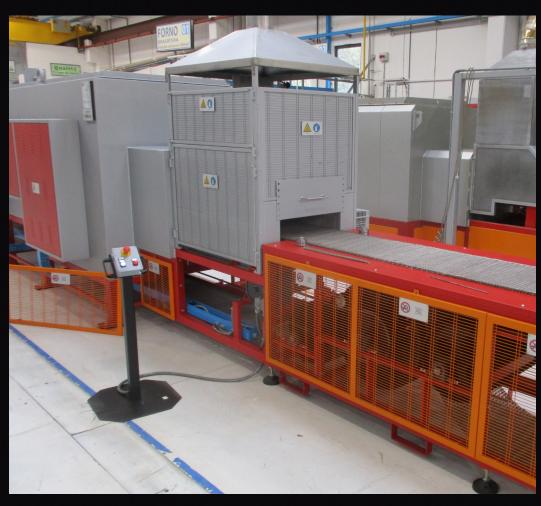

## Furnaces for mild steel brazing with copper alloy

Continuous conveyor mesh belt furnaces with endogas controlled atmosphere for annealing and brazing of mild steel parts.

The equipment is made with either flat or hump-back configuration and with supervision and control system according to Industry 4.0.

#### PERFORMANCE OF OUR EQUIPMENT

- · Bright and clean surface final results.
- Adaptability of brazing and annealing process to each specific application.
- Complete control and registration of all parameters of the process.
- Complete digitalization of all parameters with storage of all data.