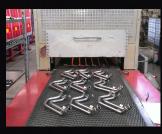

## Furnaces for mild steel brazing with copper alloy

Continuous conveyor mesh belt furnaces with endogas controlled atmosphere for annealing and brazing of mild steel parts.

The equipment is made with either flat or hump-back configuration and with supervision and control system according to Industry 4.0.

#### PERFORMANCE OF OUR EQUIPMENT

- · Bright and clean surface final results.
- Adaptability of brazing and annealing process to each specific application.
- Complete control and registration of all parameters of the process.
- Complete digitalization of all parameters with storage of all data.