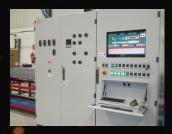

## Furnaces for mild steel brazing with copper alloy

Continuous conveyor mesh belt furnaces with endogas controlled atmosphere for annealing and brazing of mild steel parts.

The equipment is made with either flat or hump-back configuration and with supervision and control system according to Industry 4.0.

#### PERFORMANCE OF OUR EQUIPMENT

- · Bright and clean surface final results.
- Adaptability of brazing and annealing process to each specific application.
- Complete control and registration of all parameters of the process.
- Complete digitalization of all parameters with storage of all data.