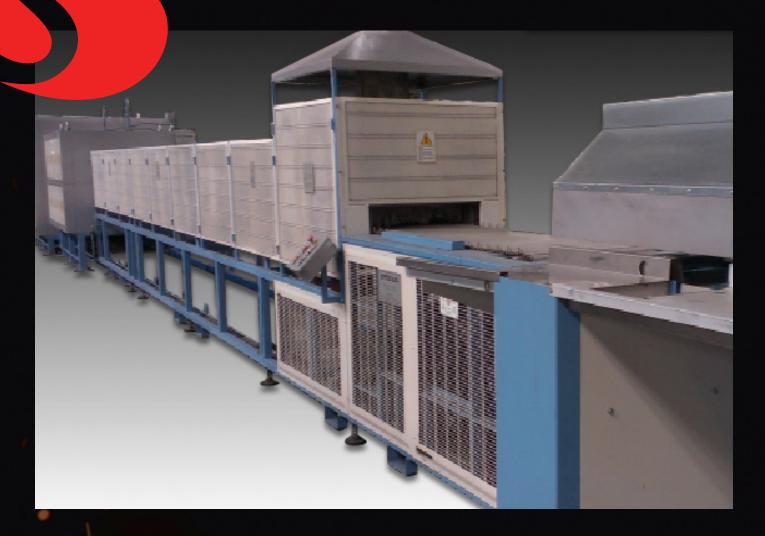

## Furnaces for bright annealing tubes & pipes

Continuous conveyor belt furnaces with metal muffle working for containment of hydrogen controlled atmosphere for annealing and solution annealing of welded or extruded stainless steel tubes.

The equipment is made with either flat or hump-back configuration and with supervision and control system according to Industry 4.0.

Made according to regulations 2006/42/CE, EN746 and EN60204.

Available in UL versions, "Apave" certificates and CQI9 certified (automotive standards).

## PERFORMANCE OF OUR EQUIPMENT

- · Bright, clean and smooth surfaces.
- Annealing of tubes up to 76 mm in diameter and 30 m in lenght and stainless steel pipes.
- Complete solubilization of the material and grain growth control.
- Complete control and registration of all parameters of the process.