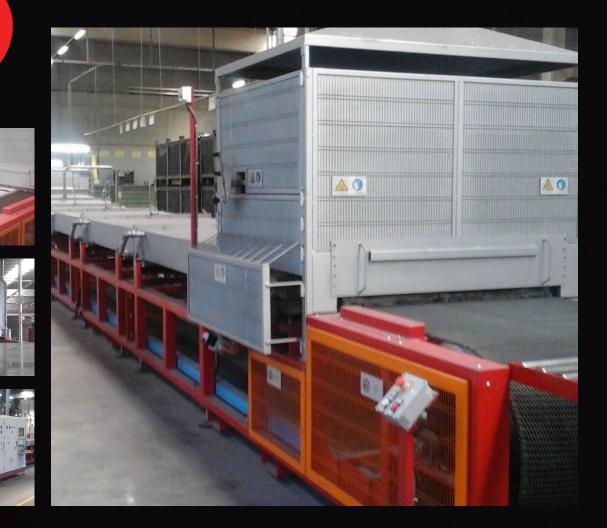

## Furnaces for towel warmer brazing with copper alloy

Continuous conveyor belt furnaces with refractory chamber for containment of endogas controlled atmosphere produced by generator inside the furnace for brazing of mild steel tubular towel radiators. The equipment is made with either flat or hump-back configuration and with supervision and control system according to Industry 4.0.