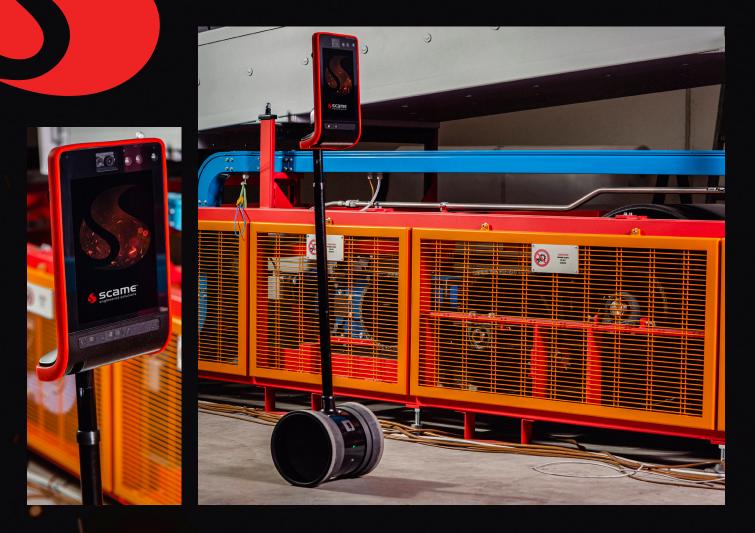

## **SCAMEBOT**

## **Technical assistance diagnostics**

ScameBot is a remote communication robot with autonomous movement on two wheels wich allows to connect the technician with the customer's operator/maintenance worker - wherever it is located - and to provide DIAGNOSTICS and SUPPORT services as if it were physically on-site.

## **CHARACTERISTICS**

- a wide field of view, two cameras, 6 microphones and an amplifier;
- "Self-Driving" sensors;
- lateral balance stabilizer and ultrasound sensor;
- motorized height adjustment;
- battery life of 4 hours.